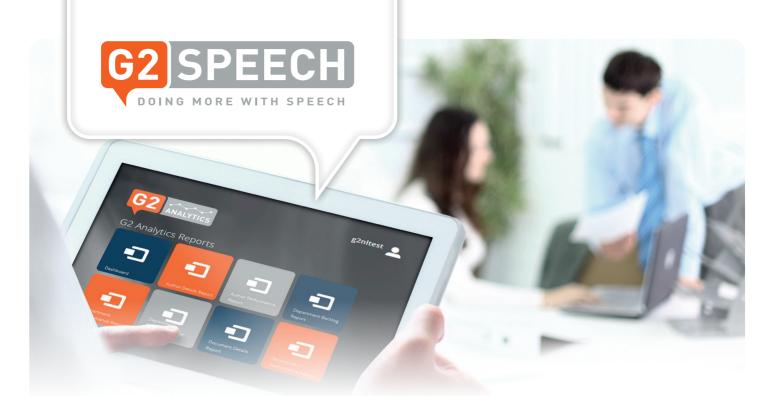

## REAL-TIME INTELLIGENCE

G2 Analytics captures relevant data and presents it in a set of standard reports.

Providing insight in:

- Backlogs
- Department turnaround times
- Employee performance.

All reports are designed to provide an overview of progress and allow for in-depth, detailed analysis.

## EASY TO USE

Just a few clicks is all you need to collect the data you require. G2 Analytics will generate standard reports or allows you to create your own custom made reports. Reports can be shared and automated, allowing you to export your data to a PDF, an excel format, CSV, mHTML or XML files, and send these via email.

With a fresh tile design, the user interface has a modern look and feel. With an intuitive interface the application