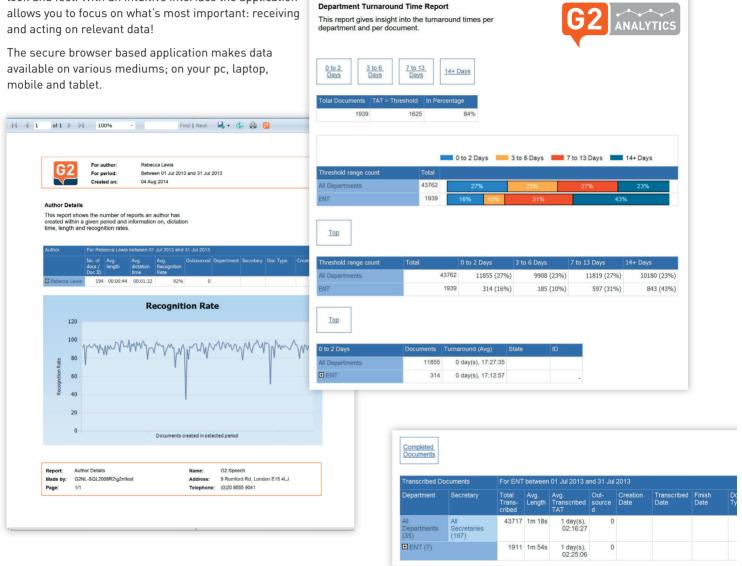

## REAL-TIME INTELLIGENCE

G2 Analytics captures relevant data and presents it in a set of standard reports.

Providing insight in:

- Backlogs
- Department turnaround times
- Employee performance.

All reports are designed to provide an overview of progress and allow for in-depth, detailed analysis.

Carefully selected reports provide decision makers with relevant, actionable data to optimise workflow efficiency and maximise ROI.

## EASY TO USE

Just a few clicks is all you need to collect the data you require. G2 Analytics will generate standard reports or allows you to create your own custom made reports. Reports can be shared and automated, allowing you to export your data to a PDF, an excel format, CSV, mHTML or XML files, and send these via email.